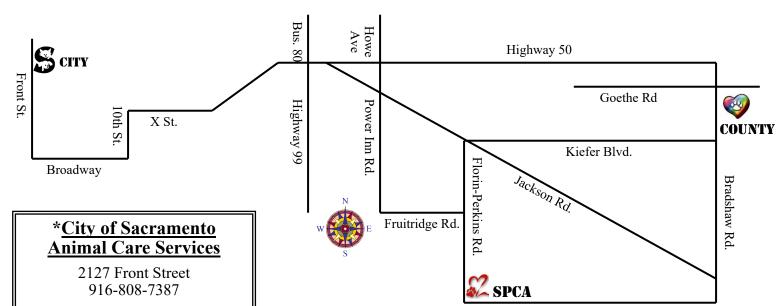

#### \*Sacramento **SPCA**

6201 Florin-Perkins Road 916-383-7387

Wed-Sun 11am-6pm\* **CLOSED** Mon & Tues To surrender an owned animal call:

# \*Sacramento County **Animal Care & Regulation**

3839 Bradshaw Road 916-368-7387

Tue 12:30pm-6:30pm\* 12:30pm-5:30pm\* Wed Thur 12:30pm-6:30pm\*

12:30pm-5:30pm\* Fri Saturday & Sunday 12pm-4:30pm\*

Mon & Holidays CLOSED WWW.SACCOUNTYSHELTER.NET

www.saccountyshelter.net